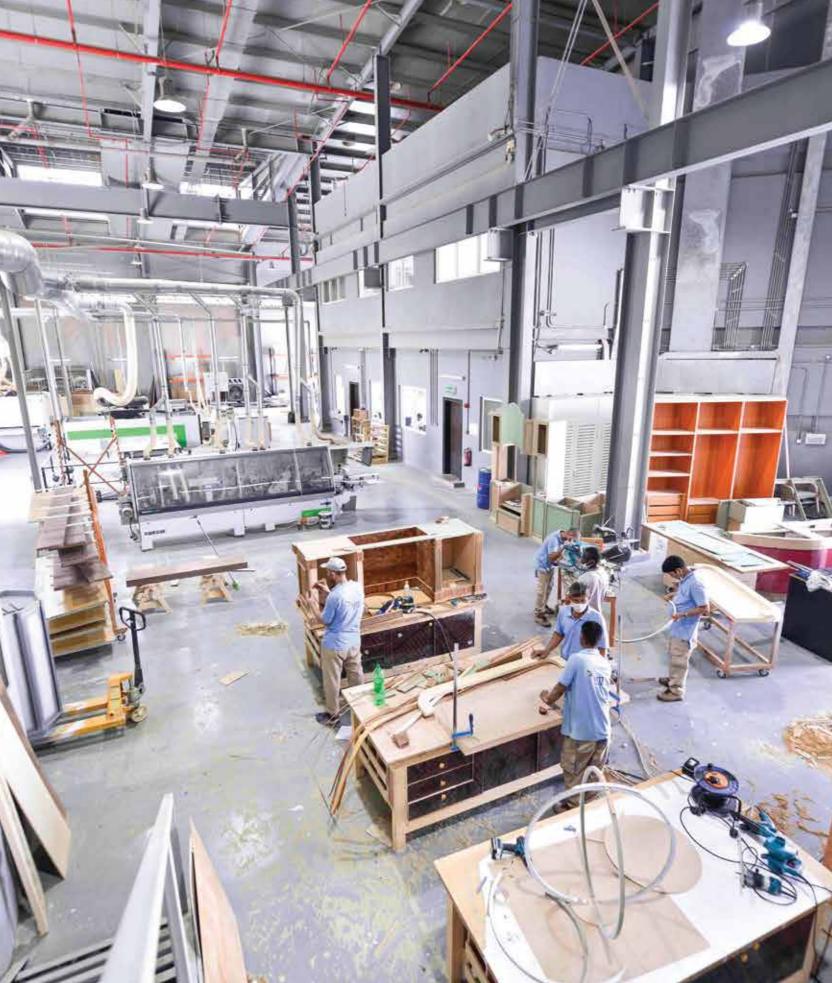

Most recently, Future Projects has also launched a 3,000 sqm state of the art Joinery Manufacturing facility under the brand name Modern Timber Industries (MTI) which specializes in wood work services for different requirements such as retail shops, commercial and residential spaces, exhibition stands, galleries, ceilings, claddings, counters and glass display cabinets etc.

### **MODERN TIMBER INDUSTRIES**

At Modern Timber Industries (MTI), our goal is to turn 'your vision into reality'. We provide complete solutions for all your retail, commercial, residential and contract wood working requirements. Our team will work closely with you from the initial design and layout stages to the final manufacturing, installation and execution of the final products.

By creatively collaborating with our clients, MTI can execute high-quality tailor-made products in a timely fashion. If you have any new development plans, expansion or refurbishment activities, MTI can help you achieve all your joinery manufacturing needs, whether it is standard or bespoke.