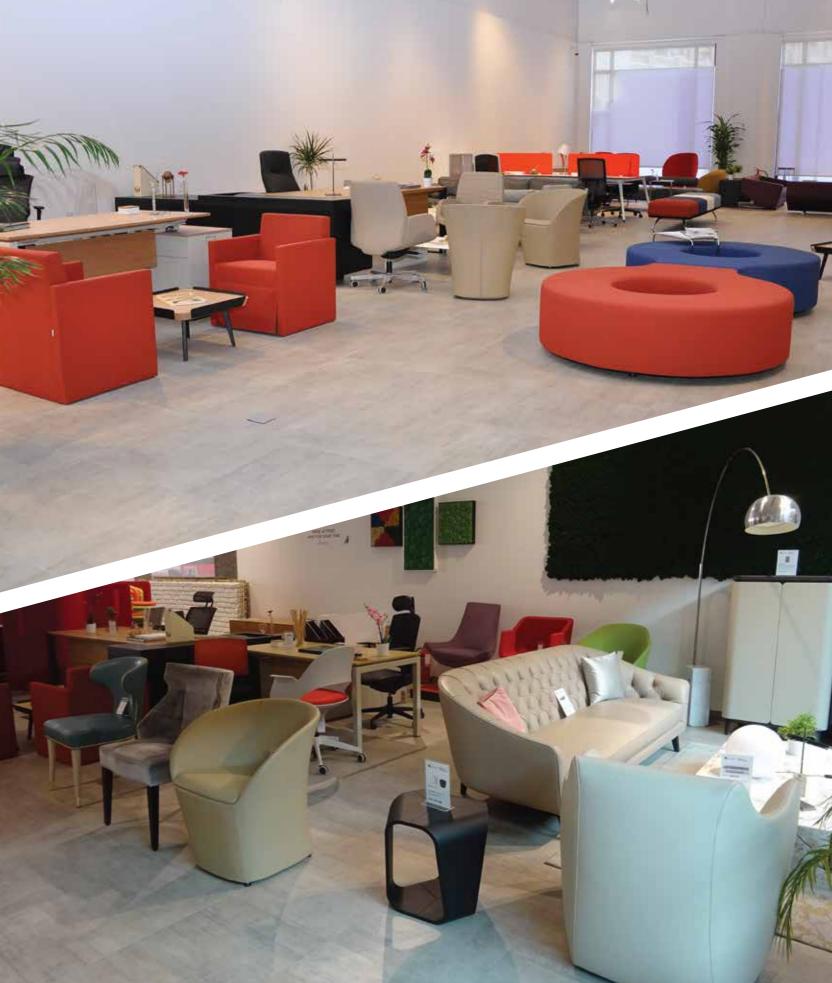

# , future**projects**





### **OUR STORY**

Future Projects (FP) is Qatari Limited Liability Company (LLC) founded in 2012. Our wide range of products and services help us to provide complete turn-key solutions to five major divisions of contract projects market: Hospitality, Medical, Education, Residential and Commercial. Future Projects is also in partnership with Interprogetti; a European company that specializes in fit-out for the retail and consumer sectors.

Most recently, Future Projects has also launched a 3,000 sqm state of the art Joinery Manufacturing facility under the brand name Modern Timber Industries (MTI) which specializes in wood work services for different requirements such as retail shops, commercial and residential spaces, exhibition stands, galleries, ceilings, claddings, counters and glass