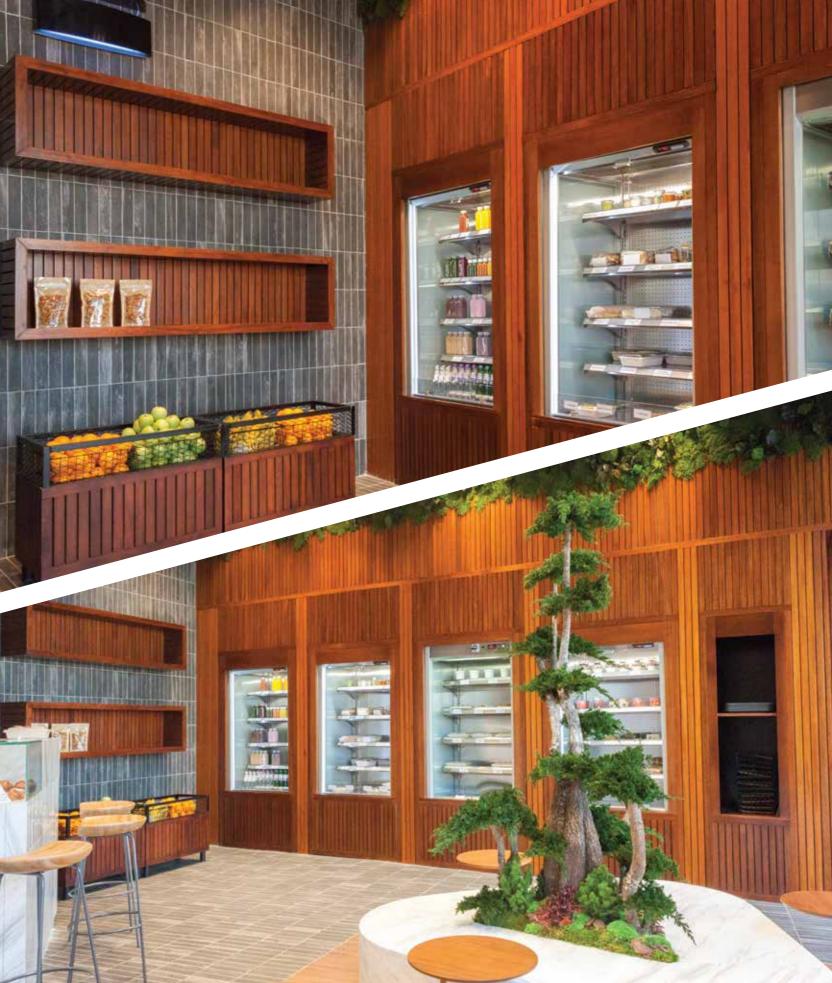

#### Wood Fittings

MTI specializes in designing and manufacturing customized wood fittings for a number of areas such as homes, retail shops, product display environments, kitchens and outdoor spaces

#### Speciality Finishes

Our state-of-the-art manufacturing facility enables MTI to achieve custom finishes such as high gloss paints, gold leafing, stains, antiquing, aging, and many more. With these, our clients can achieve the level of advanced sophistication and luxury in their desired projects